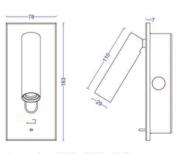

umen Output | 120Lm                     | Luminous Efficacy  | 80lm / W                         |
| Power        | 1.5W 3V 700mA             | IP Rating          | 21                               |
| Dimmable     | N/A                       | Driver Required    | Non dimmable driver<br>built-in* |
| CRI          | >95                       | Binning            | 2 - 3 SDCM                       |
| Power Factor | >0.98                     | DALI Control       | N/A                              |
| Size         | 78mm x 183mm              | Colour Temperature | 2700K                            |
| Cut Out      | 155mm H x 55mm W x 40mm D |                    |                                  |

## **Light Distribution Curve**

LUMINOUS INTENSITY DISTRIBUTION DIAGRAM



## **Dimensions**



Cutout size: L155 x W55 x H40mm