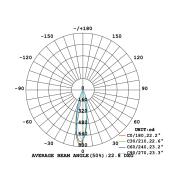

----------------|
| Lumen Output | 120Lm                     | Luminous Efficacy  | 80lm / W                         |
| Power        | 1.5W 3V 700mA             | IP Rating          | 21                               |
| Dimmable     | N/A                       | Driver Required    | Non dimmable driver<br>built-in* |
| CRI          | >95                       | Binning            | 2 - 3 SDCM                       |
| Power Factor | >0.98                     | DALI Control       | N/A                              |
| Size         | 78mm x 183mm              | Colour Temperature | 2700K                            |
| Cut Out      | 155mm H x 55mm W x 40mm D |                    |                                  |

## **Light Distribution Curve**

LUMINOUS INTENSITY DISTRIBUTION DIAGRAM



## **Dimensions**



Cutout size: L155 x W55 x H40mm