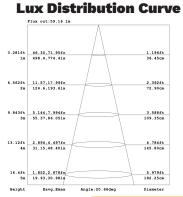

| Luminous Efficacy  | 80lm / W                         |
| Power        | 1.5W 3V 700mA             | IP Rating          | 21                               |
| Dimmable     | N/A                       | Driver Required    | Non dimmable driver<br>built-in* |
| CRI          | >95                       | Binning            | 2 - 3 SDCM                       |
| Power Factor | >0.98                     | DALI Control       | N/A                              |
| Size         | 78mm x 183mm              | Colour Temperature | 2700K                            |
| Cut Out      | 155mm H x 55mm W x 40mm D |                    |                                  |

## **Light Distribution Curve**

LUMINOUS INTENSITY DISTRIBUTION DIAGRAM



## **Dimensions**



Cutout size: L155 x W55 x H40mm