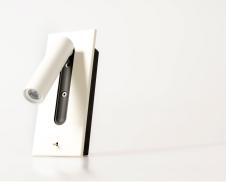

## **Technical Data Sheet**

The Uno is a discreet yet efficient recessed reading light that is designed to cater to your lighting require-

The Uno light offers 30° of evenly distributed light, which beautifully highlights any bedhead position and its surroundings.

The Uno light is easy to install and comes with an installation sleeve to ensure that the fixture is securely mounted on any surface.

| Material     | Aluminium                 | Beam Angle         | 30°                              |
|--------------|---------------------------|--------------------|----------------------------------|
| Lumen Output | 120Lm                     | Luminous Efficacy  | 80lm / W                         |
| Power        | 1.5W 3V 700mA             | IP Rating          | 21                               |
| Dimmable     | N/A                       | Driver Required    | Non dimmable driver<br>built-in* |
| CRI          | >95                       | Binning            | 2 - 3 SDCM                       |
| Power Factor | >0.98                     | DALI Control       | N/A                              |
| Size         | 78mm x 183mm              | Colour Temperature | 2700K                            |
| Cut Out      | 155mm H x 55mm W x 40mm D |                    |                                  |