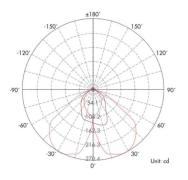

--------|
| Lumen Output | 480Lm                           | Luminous Efficacy  | 76lm / W                          |
| Power        | 6.7W 9.6V 700mA                 | IP Rating          | 67                                |
| Dimmable     | Yes                             | Driver Required    | Yes                               |
| CRI          | >95                             | Binning            | 2 - 3 SDCM                        |
| Power Factor | >0.98                           | DALI Control       | Yes (third party driver required) |
| Size         | Ø78mm x 78mm L                  | Colour Temperature | 2700K / 3000K                     |
| Cut Out      | 66mm                            |                    |                                   |

## **Light Distribution Curve**



Dimensions



## Lux Distribution Curve



LIGHTING OF LONDON Worlds End Studios, London, SW10 0RJ https://www.lightingoflondon.co, +(44) 020 7139 5129 @All Rights Reserved