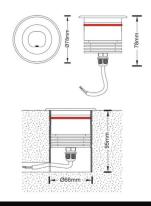

| Material     | Aluminium & Stainless Steel 316 | Beam Angle         | 60° with a 30° tilt               |
|--------------|---------------------------------|--------------------|-----------------------------------|
| Lumen Output | 480Lm                           | Luminous Efficacy  | 76lm / W                          |
| Power        | 6.7W 9.6V 700mA                 | IP Rating          | 67                                |
| Dimmable     | Yes                             | Driver Required    | Yes                               |
| CRI          | >95                             | Binning            | 2 - 3 SDCM                        |
| Power Factor | >0.98                           | DALI Control       | Yes (third party driver required) |
| Size         | Ø78mm x 78mm L                  | Colour Temperature | 2700K / 3000K                     |
| Cut Out      | 66mm                            |                    |                                   |

## **Light Distribution Curve**

Dimensions