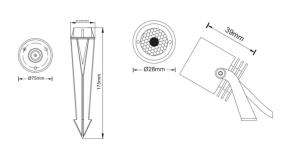

## Dimensions

| Material     | Anodised Aluminium | Beam Angle         | 15°/30°/45°                       |
|--------------|--------------------|--------------------|-----------------------------------|
| Lumen Output | 160Lm              | Luminous Efficacy  | 85lm / W                          |
| Power        | 2.1W 3V 700mA      | IP Rating          | 67                                |
| Dimmable     | Yes                | Driver Required    | Yes                               |
| CRI          | >95                | Binning            | 2 - 3 SDCM                        |
| Power Factor | >0.98              | DALI Control       | Yes (third party driver required) |
| Size         | ø28mm x 39mm       | Colour Temperature | 2700K                             |
| Cut Out      | N/A                |                    |                                   |