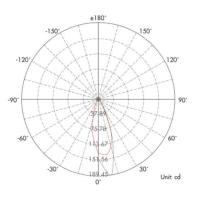

|
|--------------|--------------------|--------------------|-----------------------------------|
| Lumen Output | 160Lm              | Luminous Efficacy  | 85lm / W                          |
| Power        | 2.1W 3V 700mA      | IP Rating          | 67                                |
| Dimmable     | Yes                | Driver Required    | Yes                               |
| CRI          | >95                | Binning            | 2 - 3 SDCM                        |
| Power Factor | >0.98              | DALI Control       | Yes (third party driver required) |
| Size         | ø28mm x 39mm       | Colour Temperature | 2700K                             |
| Cut Out      | N/A                |                    |                                   |

## **Light Distribution Curve**



## Dimensions



## **Lux Distribution Curve**