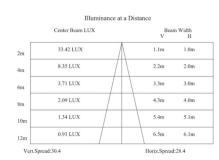

-------------|-----------------------------------|
| Lumen Output | 160Lm              | Luminous Efficacy  | 85lm / W                          |
| Power        | 2.1W 3V 700mA      | IP Rating          | 67                                |
| Dimmable     | Yes                | Driver Required    | Yes                               |
| CRI          | >95                | Binning            | 2 - 3 SDCM                        |
| Power Factor | >0.98              | DALI Control       | Yes (third party driver required) |
| Size         | ø28mm x 39mm       | Colour Temperature | 2700K                             |
| Cut Out      | N/A                |                    |                                   |

## **Light Distribution Curve**



## Dimensions



## **Lux Distribution Curve**