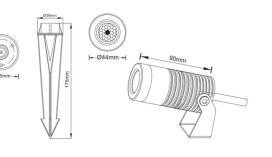

|                    |                    |                                   |
| Lumen Output | 600Lm              | Luminous Efficacy  | 111lm / W                         |
| Power        | 6.8W 9.7V 700mA    | IP Rating          | 67                                |
| Dimmable     | Yes                | Driver Required    | Yes                               |
| CRI          | >95                | Binning            | 2 - 3 SDCM                        |
| Power Factor | >0.98              | DALI Control       | Yes (third party driver required) |
| Size         | ø44mm x 90mm L     | Colour Temperature | 2700K                             |
| Cut Out      | N/A                |                    |                                   |

## **Light Distribution Curve**



## Dimensions



## **Lux Distribution Curve**



LIGHTING OF LONDON Worlds End Studios, London, SW10 0RJ https://www.lightingoflondon.co, +(44) 020 7139 5129 @All Rights Reserved