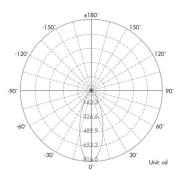

----|
|              |                    |                    |                                   |
| Lumen Output | 600Lm              | Luminous Efficacy  | 111lm / W                         |
| Power        | 6.8W 9.7V 700mA    | IP Rating          | 67                                |
| Dimmable     | Yes                | Driver Required    | Yes                               |
| CRI          | >95                | Binning            | 2 - 3 SDCM                        |
| Power Factor | >0.98              | DALI Control       | Yes (third party driver required) |
| Size         | ø44mm x 90mm L     | Colour Temperature | 2700K                             |
| Cut Out      | N/A                |                    |                                   |

## **Light Distribution Curve**



## Dimensions



## **Lux Distribution Curve**



LIGHTING OF LONDON Worlds End Studios, London, SW10 0RJ https://www.lightingoflondon.co, +(44) 020 7139 5129 @All Rights Reserved