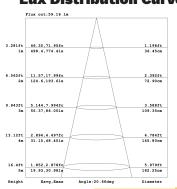

120Lm              | Luminous Efficacy  | 80lm / W                         |
| Power        | 1.5W 3V 700mA      | IP Rating          | 21                               |
| Dimmable     | N/A                | Driver Required    | Non dimmable driver<br>built-in* |
| CRI          | >95                | Binning            | 2 - 3 SDCM                       |
| Power Factor | >0.98              | DALI Control       | N/A                              |
| Size         | 80mm x 110mm       | Colour Temperature | 2700K                            |
| Cut Out      | Ø70mm x 50mm Depth |                    |                                  |

### **Light Distribution Curve**

LUMINOUS INTENSITY DISTRIBUTION DIAGRAM



### **Dimensions**



Cutout size: D70 x H50mm

#### **Lux Distribution Curve**