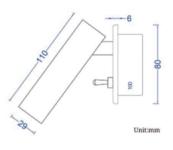

-------|----------------------------------|
| Lumen Output | 120Lm              | Luminous Efficacy  | 80lm / W                         |
| Power        | 1.5W 3V 700mA      | IP Rating          | 21                               |
| Dimmable     | N/A                | Driver Required    | Non dimmable driver<br>built-in* |
| CRI          | >95                | Binning            | 2 - 3 SDCM                       |
| Power Factor | >0.98              | DALI Control       | N/A                              |
| Size         | 80mm x 110mm       | Colour Temperature | 2700K                            |
| Cut Out      | Ø70mm x 50mm Depth |                    |                                  |

### **Light Distribution Curve**

LUMINOUS INTENSITY DISTRIBUTION DIAGRAM



### **Dimensions**



Cutout size: D70 x H50mm

#### **Lux Distribution Curve**