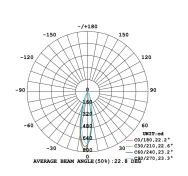

The Seek light offers 30° of evenly distributed light, which beautifully highlights any bedhead position and its surroundings.

The Seek light is easy to install and comes with an installation sleeve to ensure that the fixture is securely mounted on any surface.

### **Light Distribution Curve**

LUMINOUS INTENSITY DISTRIBUTION DIAGRAM