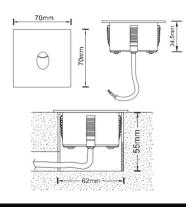

## Dimensions

The Pin light is easy to install and comes with an installation sleeve to ensure that the fixture is securely mounted on any surface.

| Material     | Aluminium     | Beam Angle         | 30°                               |
|--------------|---------------|--------------------|-----------------------------------|
| Lumen Output | 160Lm         | Luminous Efficacy  | 76lm / W                          |
| Power        | 2.1W 3V 700mA | IP Rating          | 65                                |
| Dimmable     | Yes           | Driver Required    | Yes                               |
| CRI          | >95           | Binning            | 2 - 3 SDCM                        |
| Power Factor | >0.98         | DALI Control       | Yes (third party driver required) |
| Size         | 70mm x 70mm   | Colour Temperature | 2700K / 3000K / 4000K             |
| Cut Out      | Ø 62mm        |                    |                                   |