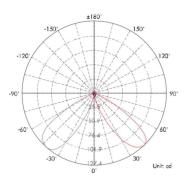

## **Light Distribution Curve**

## **Technical Data Sheet**

The Pin is a discreet yet efficient recessed wall-mounted light that is designed to cater to your lighting requirements. The Pin light offers 30° of evenly distributed light, which beautifully highlight and mark its surroundings. This versatile light fixture is perfect for both indoor and outdoor applications, making it an ideal choice for both residential and commercial settings.