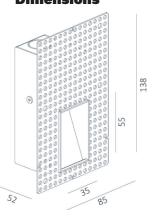

luminium             | Luminous Efficacy  | 76lm / W                          |
|--------------|-----------------------|--------------------|-----------------------------------|
| Lumen Output | 160Lm                 | IP Rating          | 21                                |
| Power        | 2.1W 3V 700mA         | Driver Required    | Yes                               |
| Dimmable     | Yes                   | Binning            | 2 - 3 SDCM                        |
| CRI          | >95                   | DALI Control       | Yes (third party driver required) |
| Power Factor | >0.98                 | Colour Temperature | 2700K / 3000K / 4000K             |
| Size         | 35mm x 55mm (Opening) |                    |                                   |

## **Dimensions**

**Cut Out** 



## **Lux Distribution Curve**

70mm x 110mm

| ø0.65 |
|-------|
| ø1.31 |
| ø1.96 |
| ø2.61 |
| ø3.27 |
|       |