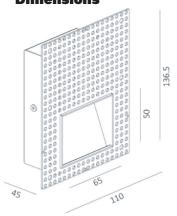

stairs, hallways, and interior spaces.

| Material     | Aluminium     | Luminous Efficacy  | 76lm / W                          |
|--------------|---------------|--------------------|-----------------------------------|
| Lumen Output | 160Lm         | IP Rating          | 21                                |
| Power        | 2.1W 3V 700mA | Driver Required    | Yes                               |
| Dimmable     | Yes           | Binning            | 2 - 3 SDCM                        |
| CRI          | >95           | DALI Control       | Yes (third party driver required) |
| Power Factor | >0.98         | Colour Temperature | 2700K / 3000K / 4000K             |
|              |               |                    |                                   |

## **Dimensions**

Size

**Cut Out** 



## **Lux Distribution Curve**

| h(m) | E(Ix) | ø(m)  |  |
|------|-------|-------|--|
| 1    | 16.96 | ø0.53 |  |
| 2    | 4.240 | ø1.06 |  |
| 3    | 1.884 | ø1.59 |  |
| 4    | 1.060 | ø2.12 |  |
| 5    | 0.678 | ø2.65 |  |