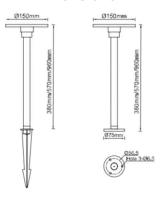

-----------------------------|--------------------|------------|
| Lumen Output | 700Lm                           | Luminous Efficacy  | 111lm / W  |
| Power        | 6.3W 18V 350mA                  | IP Rating          | 65         |
| Dimmable     | Yes                             | Driver Required    | Yes        |
| CRI          | >95                             | Binning            | 2 - 3 SDCM |
| Power Factor | >0.98                           | DALI Control       | Yes        |
| Size         | ø150mm x 570mm                  | Colour Temperature | 2700K      |
| Cut Out      | N/A                             |                    |            |
|              |                                 |                    |            |

## **Light Distribution Curve**



## **Dimensions**



## **Lux Distribution Curve**