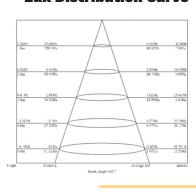

-----------------|------------|
| Lumen Output | 700Lm                           | Luminous Efficacy  | 111lm / W  |
| Power        | 6.3W 18V 350mA                  | IP Rating          | 65         |
| Dimmable     | Yes                             | Driver Required    | Yes        |
| CRI          | >95                             | Binning            | 2 - 3 SDCM |
| Power Factor | >0.98                           | DALI Control       | Yes        |
| Size         | ø150mm x 570mm                  | Colour Temperature | 2700K      |
| Cut Out      | N/A                             |                    |            |
|              |                                 |                    |            |

## **Light Distribution Curve**



## **Dimensions**



## **Lux Distribution Curve**