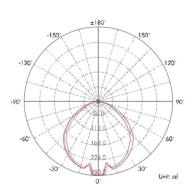

|--------------|---------------------------------|--------------------|------------|
| Lumen Output | 700Lm                           | Luminous Efficacy  | 111lm / W  |
| Power        | 6.3W 18V 350mA                  | IP Rating          | 65         |
| Dimmable     | Yes                             | Driver Required    | Yes        |
| CRI          | >95                             | Binning            | 2 - 3 SDCM |
| Power Factor | >0.98                           | DALI Control       | Yes        |
| Size         | ø150mm x 570mm                  | Colour Temperature | 2700K      |
| Cut Out      | N/A                             |                    |            |
|              |                                 |                    |            |

## **Light Distribution Curve**



## **Dimensions**



## **Lux Distribution Curve**