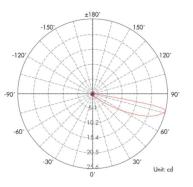

--------------|-----------------------------------|
| Lumen Output | 160Lm                     | Luminous Efficacy  | 76lm / W                          |
| Power        | 2.1W 3V 700mA             | IP Rating          | 65                                |
| Dimmable     | Yes                       | Driver Required    | Yes                               |
| CRI          | >95                       | Binning            | 2 - 3 SDCM                        |
| Power Factor | >0.98                     | DALI Control       | Yes (third party driver required) |
| Size         | 55mm x 170mm              | Colour Temperature | 2700K / 3000K / 4000K             |
| Cut Out      | 158mm L x 50mm W x 68mm D |                    |                                   |

## **Light Distribution Curve**



Dimensions



## **Lux Distribution Curve**



**LIGHTING OF LONDON** Worlds End Studios, London, SW10 0RJ https://www.lightingoflondon.co, +(44) 020 7139 5129

©All Rights Reserved