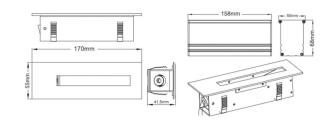

The Blade light is easy to install and comes with an installation sleeve to ensure that the fixture is securely mounted on any surface.

| Material     | Aluminium                 | Beam Angle         | 30°                               |
|--------------|---------------------------|--------------------|-----------------------------------|
| Lumen Output | 160Lm                     | Luminous Efficacy  | 76lm / W                          |
| Power        | 2.1W 3V 700mA             | IP Rating          | 65                                |
| Dimmable     | Yes                       | Driver Required    | Yes                               |
| CRI          | >95                       | Binning            | 2 - 3 SDCM                        |
| Power Factor | >0.98                     | DALI Control       | Yes (third party driver required) |
| Size         | 55mm x 170mm              | Colour Temperature | 2700K / 3000K / 4000K             |
| Cut Out      | 158mm L x 50mm W x 68mm D |                    |                                   |