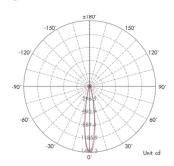

creation of breathtaking and dramatic designs. With a fully zoomable lens that provides a beam angle ranging from 15° to 50°, this system is designed to meet various lighting needs. Its versatility makes it suitable for both interior and exterior applications. Additionally, the inclusion of an installation sleeve, along with the resin-filled cable entry and gland, ensures comprehensive protection from water ingress.

**Lumen Output** 590Lm

**Power** 6.7W 9.7V 700mA

**Dimmable** Yes

**CRI** >95

Power Factor >0.98

**Size** Ø80mm x 91mm L

Cut Out 70mm

Beam Angle 15° - 50°

**Luminous Efficacy** 88lm / W

**IP Rating** 67

**Driver Required** Yes

Binning 2-3 SDCM

**DALI Control** Yes (third party driver required)

**Colour Temperature** 2700K / 3000K

## **Light Distribution Curve**



## Dimensions



## **Lux Distribution Curve**