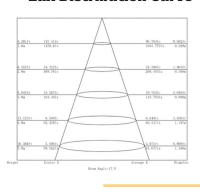

h a fully zoomable lens that provides a beam angle ranging from 15° to 50°, this system is designed to meet various lighting needs. Its versatility makes it suitable for both interior and exterior applications. Additionally, the inclusion of an installation sleeve, along with the resin-filled cable entry and gland, ensures comprehensive protection from water ingress.

**Lumen Output** 590Lm

**Power** 6.7W 9.7V 700mA

**Dimmable** Yes

**CRI** >95

Power Factor >0.98

**Size** Ø80mm x 91mm L

Cut Out 70mm

Beam Angle 15° - 50°

**Luminous Efficacy** 88lm / W

**IP Rating** 67

**Driver Required** Yes

Binning 2-3 SDCM

**DALI Control** Yes (third party driver required)

**Colour Temperature** 2700K / 3000K

## **Light Distribution Curve**



## Dimensions



## **Lux Distribution Curve**