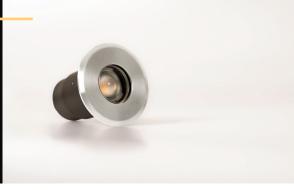

## **Technical Data Sheet**

**Product Category:** Uplights/ Exterior

**t:** +(44) 020 7139 5129

enquiries@lightingoflondon.co

www.lightingoflondon.co

The innovative Beam.Z lighting system offers the flexibility to precisely pinpoint or target any surface, allowing for the creation of breathtaking and dramatic designs. With a fully zoomable lens that provides a beam angle ranging from 15° to 50°, this system is designed to meet various lighting needs. Its versatility makes it suitable for both interior and exterior applications. Additionally, the inclusion of an installation sleeve, along with the resin-filled cable entry and gland, ensures comprehensive protection from water ingress.

**Lumen Output** 590Lm

**Power** 6.7W 9.7V 700mA

**Dimmable** Yes

**CRI** >95

Power Factor >0.98

**Size** Ø80mm x 91mm L

Cut Out 70mm

Beam Angle 15° - 50°

**Luminous Efficacy** 88lm / W

**IP Rating** 67

**Driver Required** Yes

Binning 2-3 SDCM

**DALI Control** Yes (third party driver required)

**Colour Temperature** 2700K / 3000K