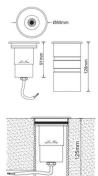

## Dimensions

**Lumen Output** 590Lm

**Power** 6.7W 9.7V 700mA

**Dimmable** Yes

**CRI** >95

Power Factor >0.98

**Size** Ø80mm x 91mm L

Cut Out 70mm

Beam Angle 15° - 50°