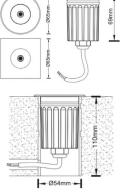

| Material     | Aluminium & Stainless Steel 316 | Beam Angle         | 15°/23°/36°                       |
|--------------|---------------------------------|--------------------|-----------------------------------|
| Lumen Output | 495Lm                           | Luminous Efficacy  | 75lm / W                          |
| Power        | 6.6W 19V 350mA                  | IP Rating          | 67                                |
| Dimmable     | Yes                             | Driver Required    | Yes                               |
| CRI          | >95                             | Binning            | 2 - 3 SDCM                        |
| Power Factor | >0.98                           | DALI Control       | Yes (third party driver required) |
| Size         | Ø65mm x 69mm L                  | Colour Temperature | 2700K / 3000K                     |
| Cut Out      | 54mm                            |                    |                                   |