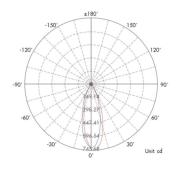

--------|
| Lumen Output | 495Lm                           | Luminous Efficacy  | 75lm / W                          |
| Power        | 6.6W 19V 350mA                  | IP Rating          | 67                                |
| Dimmable     | Yes                             | Driver Required    | Yes                               |
| CRI          | >95                             | Binning            | 2 - 3 SDCM                        |
| Power Factor | >0.98                           | DALI Control       | Yes (third party driver required) |
| Size         | Ø65mm x 69mm L                  | Colour Temperature | 2700K / 3000K                     |
| Cut Out      | 54mm                            |                    |                                   |

## **Light Distribution Curve**







## **Lux Distribution Curve**



LIGHTING OF LONDON Worlds End Studios, London, SW10 0RJ https://www.lightingoflondon.co, +(44) 020 7139 5129 @All Rights Reserved