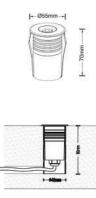

utput | 180Lm                           | Luminous Efficacy  | 78lm / W                          |
| Power        | 2.3W 3.4V 700mA                 | IP Rating          | 67                                |
| Dimmable     | Yes                             | Driver Required    | Yes                               |
| CRI          | >95                             | Binning            | 1 SDCM                            |
| Power Factor | >0.98                           | DALI Control       | Yes (third party driver required) |
| Size         | Ø55mm x 70mm L                  | Colour Temperature | 2700K / 3000K                     |
| Cut Out      | 45mm                            |                    |                                   |

#### **Light Distribution Curve**



## Dimensions



## **Lux Distribution Curve**



LIGHTING OF LONDON Worlds End Studios, London, SW10 0RJ https://www.lightingoflondon.co, +(44) 020 7139 5129 @All Rights Reserved