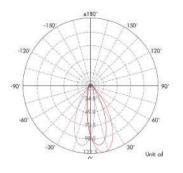

------|
| Lumen Output | 180Lm                           | Luminous Efficacy  | 78lm / W                          |
| Power        | 2.3W 3.4V 700mA                 | IP Rating          | 67                                |
| Dimmable     | Yes                             | Driver Required    | Yes                               |
| CRI          | >95                             | Binning            | 1 SDCM                            |
| Power Factor | >0.98                           | DALI Control       | Yes (third party driver required) |
| Size         | Ø55mm x 70mm L                  | Colour Temperature | 2700K / 3000K                     |
| Cut Out      | 45mm                            |                    |                                   |

#### **Light Distribution Curve**



## Dimensions



## **Lux Distribution Curve**



LIGHTING OF LONDON Worlds End Studios, London, SW10 0RJ https://www.lightingoflondon.co, +(44) 020 7139 5129 @All Rights Reserved