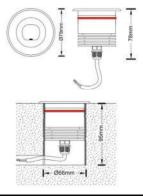

## Dimensions

**Dimmable** Yes

**CRI** >95

Power Factor >0.98

Size Ø78mm x 78mm L

Cut Out 66mm

**Beam Angle** 60° with a 30° tilt

**Luminous Efficacy** 76lm / W

IP Rating 67