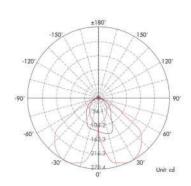

interior and exterior applications, and it includes an installation sleeve for easy setup. Additionally, the resin-filled cable entry and gland ensure the ultimate protection against water ingress, making it suitable for various environmental conditions.

| Material | Aluminium 8 | & Stainless | Steel 316 |
|----------|-------------|-------------|-----------|
|          |             |             |           |

**Lumen Output** 480Lm

**Power** 6.7W 9.6V 700mA

**Dimmable** Yes

**CRI** >95

Power Factor >0.98

Size Ø78mm x 78mm L

Cut Out 66mm

**Beam Angle** 60° with a 30° tilt

**Luminous Efficacy** 76lm / W

IP Rating 67

**Driver Required** Yes

Binning 1 SDCM

**DALI Control** Yes (third party driver required)

**Colour Temperature** 2700K / 3000K

## **Light Distribution Curve**



## Dimensions



## **Lux Distribution Curve**