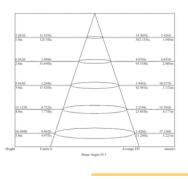

es an installation sleeve for easy setup. Additionally, the resin-filled cable entry and gland ensure the ultimate protection against water ingress, making it suitable for various environmental conditions.

| Material | Aluminium 8 | & Stainless | Steel 316 |
|----------|-------------|-------------|-----------|
|          |             |             |           |

**Lumen Output** 480Lm

**Power** 6.7W 9.6V 700mA

**Dimmable** Yes

**CRI** >95

Power Factor >0.98

Size Ø78mm x 78mm L

Cut Out 66mm

**Beam Angle** 60° with a 30° tilt

**Luminous Efficacy** 76lm / W

IP Rating 67

**Driver Required** Yes

Binning 1 SDCM

**DALI Control** Yes (third party driver required)

**Colour Temperature** 2700K / 3000K

## **Light Distribution Curve**



## Dimensions



## **Lux Distribution Curve**