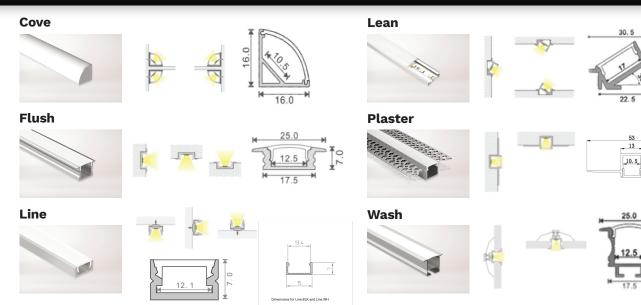

If installing an LED strip into a profile and the placement of the profile will be directly visible, please refer to the guide below:

|     |      | Linear.240       | Linear.350  | Linear.RGBW      |
|-----|------|------------------|-------------|------------------|
| Cov | ve   | No Spotting      | No Spotting | Spotting Visible |
| Flu | ish  | Spotting Visible | No Spotting | Spotting Visible |
| Lin | e    | No Spotting      | No Spotting | Spotting Visible |
| Lea | an   | No Spotting      | No Spotting | Spotting Visible |
| Pla | ster | No Spotting      | No Spotting | Spotting Visible |
| Wa  | ish  | No Spotting      | No Spotting | Spotting Visible |

rensions for Line ALU 14.0

LIGHTING OF LONDON Worlds End Studios, London, SW10 0RJ ://www.lightingoflondon.co, +(44) 020 7139 5129 ©All Rights Reserved