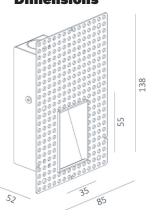

stairs, hallways, and interior spaces.

| Material     | Aluminium     | Luminous Efficacy  | 76lm / W                          |
|--------------|---------------|--------------------|-----------------------------------|
| Lumen Output | 160Lm         | IP Rating          | 21                                |
| Power        | 2.1W 3V 700mA | Driver Required    | Yes                               |
| Dimmable     | Yes           | Binning            | 1 SDCM                            |
| CRI          | >95           | DALI Control       | Yes (third party driver required) |
| Power Factor | >0.98         | Colour Temperature | 2700K / 3000K / 4000K             |
|              |               |                    |                                   |

## **Dimensions**

Size

**Cut Out** 



## **Lux Distribution Curve**

| E(Ix) | ø(m)                             |
|-------|----------------------------------|
| 21.23 | ø0.65                            |
| 5.307 | ø1.31                            |
| 2.359 | ø1.96                            |
| 1.327 | ø2.61                            |
| 0.849 | ø3.27                            |
|       | 21.23<br>5.307<br>2.359<br>1.327 |