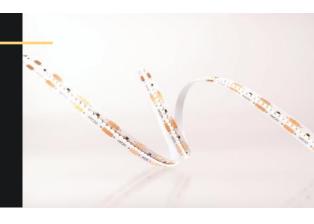

## Linear.350

**Product Category:** Linear

**t:** +(44) 020 7139 5129

enquiries@lightingoflondon.co

w: www.lightingoflondon.co

Our linear range, consisting of an aluminium profile and LED strip light, is expertly designed to provide a long-lasting and high-quality lighting solution. The output and color rendering remain consistent over time, and the highlighting effect does not decay.

You can choose from 2700K or 4000K color temperature options, and 5m or 10m lengths. Additionally, we offer two IP ratings: IP20 or IP66.

We can customise our linear range to meet your specific needs and bring your vision to life.

| Input Voltage   | DC 24V Constant Voltage         | PCB Width          | 8mm                |
|-----------------|---------------------------------|--------------------|--------------------|
| Power Per Metre | 13W                             | Beam Angle         | 120°               |
| Lumen Watts     | 102Lm                           | IP Rating          | 20 / 66            |
| Lumen Per Metre | 2700K - 1150Lm / 4000K - 1300Lm | Colour Temperature | 2700K / 4000K      |
| CRI             | >90                             | Version            | 350 LEDS per metre |
| Cut Length      | 20mm                            | Length             | 5m / 10m           |