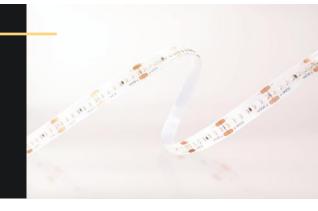

## Linear.240

**Product Category:** Linear

**t:** +(44) 020 7139 5129

🔐 enquiries@lightingoflondon.co

w: www.lightingoflondon.co

Our linear range, consisting of an aluminium profile and LED strip light, is expertly designed to provide a long-lasting and high-quality lighting solution. The output and color rendering remain consistent over time, and the highlighting effect does not decay.

You can choose from 2700K or 4000K color temperature options, and 5m or 10m lengths. Additionally, we offer two IP ratings: IP20 or IP66.

We can customise our linear range to meet your specific needs and bring your vision to life.

| Input Voltage   | DC 24V Constant Voltage       | PCB Width          | 8mm                |
|-----------------|-------------------------------|--------------------|--------------------|
| Power Per Metre | 9.6W                          | Beam Angle         | 120°               |
| Lumen Watts     | 81Lm                          | IP Rating          | 20 / 66            |
| Lumen Per Metre | 2700K - 850Lm / 4000K - 950Lm | Colour Temperature | 2700K / 4000K      |
| CRI             | >90                           | Version            | 240 LEDS per metre |
| Cut Length      | 25mm                          | Length             | 5m / 10m           |