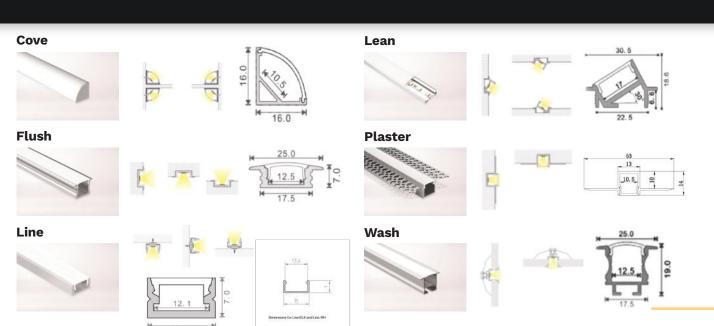

Manufactured to the highest standards, all our aluminium profiles are supplied with end caps and fixing clips, perfect for heat dissipation, with an opal diffuser to eliminate LED spotting.

If installing an LED strip into a profile and the placement of the profile will be directly visible, please refer to the guide below:

Product Category: Linear

|         | Linear.240       | Linear.350  | Linear.RGBW      |
|---------|------------------|-------------|------------------|
| Cove    | No Spotting      | No Spotting | Spotting Visible |
| Flush   | Spotting Visible | No Spotting | Spotting Visible |
| Line    | No Spotting      | No Spotting | Spotting Visible |
| Lean    | No Spotting      | No Spotting | Spotting Visible |
| Plaster | No Spotting      | No Spotting | Spotting Visible |
| Wash    | No Spotting      | No Spotting | Spotting Visible |