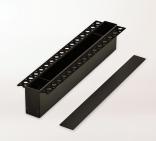

## **Driver.Box.Recessed**

**Product Category:** Track Lighting

**t:** +(44) 020 7139 5129

enquiries@lightingoflondon.co

www.lightingoflondon.co

The driver box allows for the option of the driver to be located and hidden within the profile itself. Alternatively the driver can be located upto 10 meters away from the Magtrak.

**Driver Box Dimensions** L450mm \* W27.5mm \* H58mm

**Driver Option** 150W TRIAC/0-10V / DALI / No Driver